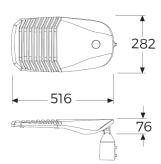

## Product Features and Key Data

| Applications :                   | Highways, storage locations, terminals, parking lots, power stati |
|----------------------------------|-------------------------------------------------------------------|
| Luminaire Type :                 | LED Streetlight                                                   |
| Mounting Method :                | On pole                                                           |
| Luminaire Optic :                | Tempered glass with lens                                          |
| Connected Load :                 | 120W                                                              |
| Colour Temprature :              | 4000K                                                             |
| Rated Luminous Flux :            | 14400 lm                                                          |
| Luminous Efficiency :            | 120 lm/W                                                          |
| Power Factor :                   | > 0,977                                                           |
| CRI Value :                      | > 80                                                              |
| UGR:                             | < 21 ( EN124664-1 )                                               |
| Photo Biological Class :         | Group 0 - No risk                                                 |
| Luminaire Colour :               | Grey color                                                        |
| Luminaire Body :                 | Aliminium injection die cast body. Electrostatic powder coating   |
| Electrical version :             | With electronic transformer, switchable.                          |
| Connection method :              | Terminal                                                          |
| Mains frequency :                | 50/60 Hz                                                          |
| Mains voltage :                  | 220 - 240 V                                                       |
| Led Service ( 25° ) :            | L80 = 50.000 h                                                    |
| Driver ( 220 - 240V ) :          | Tridonic, Osram or Gecem                                          |
| Ceiling Type :                   | AB - Gypsum Ceiling                                               |
|                                  | TB - Modular Ceiling                                              |
|                                  | KB - Clip-in Ceiling                                              |
| Ingress Protection (IP) rating : | IP65                                                              |
| Protection class :               | Ī                                                                 |
| Impact resistance (IK) :         | IK08                                                              |
| Hot wire resistance :            | 650 °C                                                            |
| Ambient temperature :            | - 35 - 55 °C                                                      |
| Options :                        | 1 - 3 Hours Emergency Kit, Dali Dimmible                          |
| Accesories :                     |                                                                   |